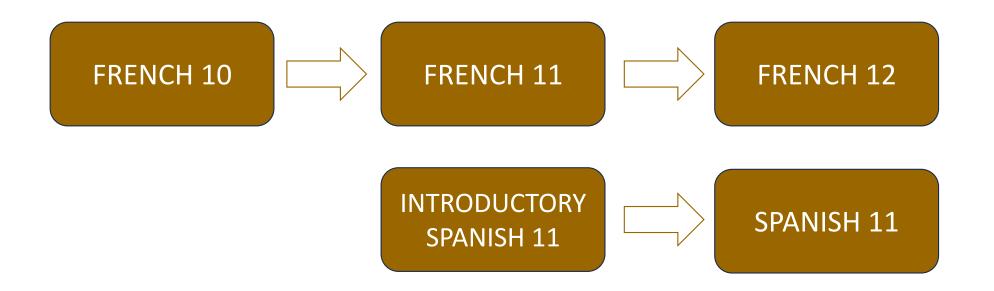

de 12 Level Courses

- 4 credits 4 credits 2 credits 16 credits
- Post-Secondary schools require the completion of at least six grade 12 courses of which five should be approved academic courses.



### **Study & Service Blocks**

- Students are required to be enrolled in at least 6 four credit courses at STA in their senior year.
- Grade 12 students may elect to have a study block

Category A - off campus

Category B - only on campus (library)

- Category C designated CLC 12 online completion (students who complete CLC 12 over the summer will be switched to category A or B status
- Students can also apply for a School & Community Service Block. Selection is based on student experience and teacher need.



### **Course Offerings by Department**



















### **Modern Languages**





### **Electives**

- Business Education (Accounting, Marketing ,Economics, Entrepreneurship)
- Physical & Health Education (Active Living, Boys Basketball & Girls Sports Academies)
- Applied Design, Skills & Technologies (Media Arts, Robotics and AP Computer Science)
- Fine & Performing Arts (Studio Art, Drama, Band, Concert Choir)



### **Courses/Online registration**

| 2025-26 Course Selection List                                              |                                                                                      |                                                                               |  |  |  |  |  |
|----------------------------------------------------------------------------|-----------------------------------------------------------------------------------