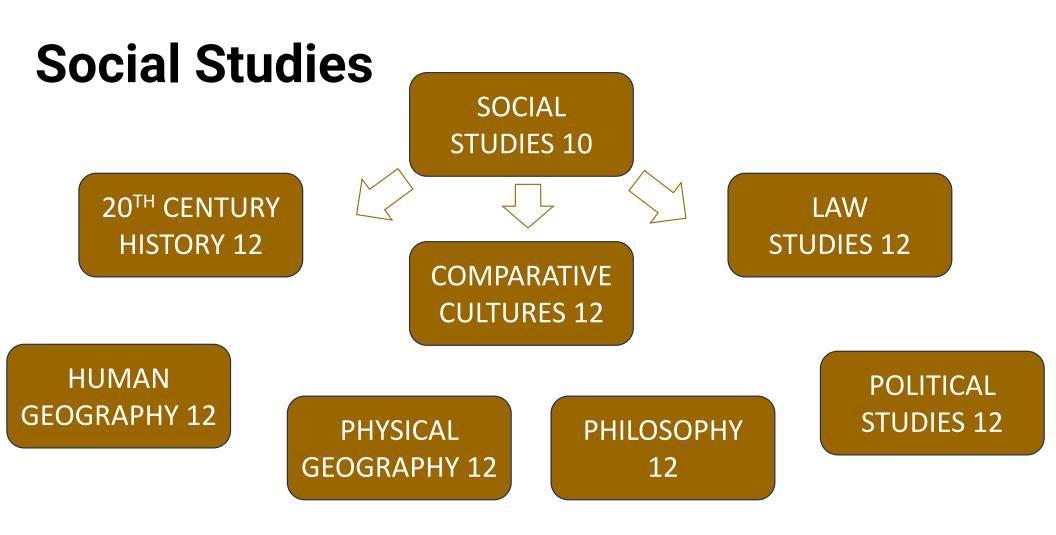

### **Courses/Online registration**

| 2025-26 Course Selection List                                              |                                                                                      |                                                                               |  |  |  |  |  |
|----------------------------------------------------------------------------|--------------------------------------------------------------------------------------|-------------------------------------------------------------------------------|--|--|--|--|--|
| Grade 10                                                                   | Grade 11                                                                             | Grade 12                                                                      |  |  |  |  |  |
| Required Courses                                                           | Required Courses                                                                     | Required Courses                                                              |  |  |  |  |  |
| Christian Education 10                                                     | Christian Education 11                                                               | Christian Education 12                                                        |  |  |  |  |  |
| Composition 10                                                             | Career Life Connections 11                                                           | Career Life Connections 12                                                    |  |  |  |  |  |
| Creative Writing 10                                                        |                                                                                      |                                                                               |  |  |  |  |  |
| Science 10 Social Studies 10                                               | Language Arts 11: (choose one)                                                       | Language Arts 12: (choose one)                                                |  |  |  |  |  |
|                                                                            | English First Peoples 11                                                             | English Studies 12                                                            |  |  |  |  |  |
| Core French 10                                                             | <ul> <li>Enriched English First Peoples 11<br/>(based on English 10 mark)</li> </ul> | AP English Language & Composition<br>12 (pre-requisite Enriched English First |  |  |  |  |  |
| Mathematics 10: (choose one)                                               |                                                                                      | Peoples 11)                                                                   |  |  |  |  |  |
| Foundations of Math/Pre-Calculus 10                                        | Mathematics 11: (choose one)                                                         |                                                                               |  |  |  |  |  |
| Workplace Math 10                                                          | Workplace Math 11 Foundations of Math 11                                             | Grade 12 Course Electives                                                     |  |  |  |  |  |
|                                                                            | Foundations of Math 11     Pre-Calculus Math 11                                      |                                                                               |  |  |  |  |  |
| Physical & Health Education (choose one)<br>Physical & Health Education 10 | Pre-Calculus Math 11                                                                 | Anatomy & Physiology 12                                                       |  |  |  |  |  |
| Physical & Health Education 10                                             | Science 11: (choose at least one)                                                    | Chemistry 12                                                                  |  |  |  |  |  |
| Sports Academy 10                                                          | Chemistry 11                                                                         | Physics 12                                                                    |  |  |  |  |  |
| Physical & Health Education                                                | Earth Sciences 11                                                                    |                                                                               |  |  |  |  |  |
| Athlete Development 10                                                     | Life Sciences 11                                                                     | Foundations of Math 12                                                        |  |  |  |  |  |
| Addiede bevelopment 10                                                     | Physics 11                                                                           | Pre-Calculus Math 12                                                          |  |  |  |  |  |
| Career & Life Education 10                                                 |                                                                                      | Calculus 12                                                                   |  |  |  |  |  |
| (semester course)                                                          | Social Studies 11-12 (choose at least one)                                           | AP Calculus 12                                                                |  |  |  |  |  |
|                                                                            | 20 <sup>th</sup> Century World History 12                                            | Core French 12                                                                |  |  |  |  |  |
| Grade 10 Course Elective                                                   | Comparative Cultures 12                                                              | Li Core French 12                                                             |  |  |  |  |  |
| For Grade 10 choose one (1) course from                                    | Human Geography 12                                                                   | Creative Writing 12                                                           |  |  |  |  |  |
| Drama 10                                                                   | Law Studies 12                                                                       | Literary Studies 12                                                           |  |  |  |  |  |
| Technology Explorations 10                                                 | Philosophy 12                                                                        |                                                                               |  |  |  |  |  |
| Music 10                                                                   | Physical Geography 12                                                                | Psychology 12                                                                 |  |  |  |  |  |
| Art Studio 10                                                              | Political Studies 12                                                                 |                                                                               |  |  |  |  |  |
|                                                                            |                                                                                      | Economics 12                                                                  |  |  |  |  |  |
| LRC BLOCK 10/11/12                                                         | Grade 11 Course Electives                                                            | Entrepreneurship 12                                                           |  |  |  |  |  |
| (Must be approved by LRC Coordinator)                                      | Accounting 11                                                                        |                                                                               |  |  |  |  |  |
|                                                                            | Marketing & Promotion 11                                                             | Media Arts 12                                                                 |  |  |  |  |  |
|                                                                            |                                                                                      | AP Computer Science 12                                                        |  |  |  |  |  |
|                                                                            | Introductory Spanish 11                                                              |                                                                               |  |  |  |  |  |
|                                                                            | Spanish 11     Core French 11                                                        | Art Studio 12                                                                 |  |  |  |  |  |
|                                                                            | D Core French 11                                                                     | 🗆 Drama 12                                                                    |  |  |  |  |  |
|                                                                            | Media Arts 11                                                                        | Concert Choir 12                                                              |  |  |  |  |  |
|                                                                            | Bobotics 11                                                                          | Instrumental Music 12                                                         |  |  |  |  |  |
|                                                                            |                                                                                      |                                                                               |  |  |  |  |  |
|                                                                            | Art Studio 11                                                                        | PHE Active Living 12                                                          |  |  |  |  |  |
|                                                                            | Drama 11                                                                             | PHE Sports Academy 12 PHE Athlete Development 12                              |  |  |  |  |  |
|                                                                            | Concert Choir 11                                                                     | LI PHE Athlete Development 12                                                 |  |  |  |  |  |
|                                                                            | Instrumental Music 11                                                                |                                                                               |  |  |  |  |  |
|                                                                            | PHE Active Living 11                                                                 |                                                                               |  |  |  |  |  |
|                                                                            | PHE Sports Academy 11                                                                |                                                                               |  |  |  |  |  |
|                                                                            | PHE Athlete Development 11                                                           |                                                                               |  |  |  |  |  |