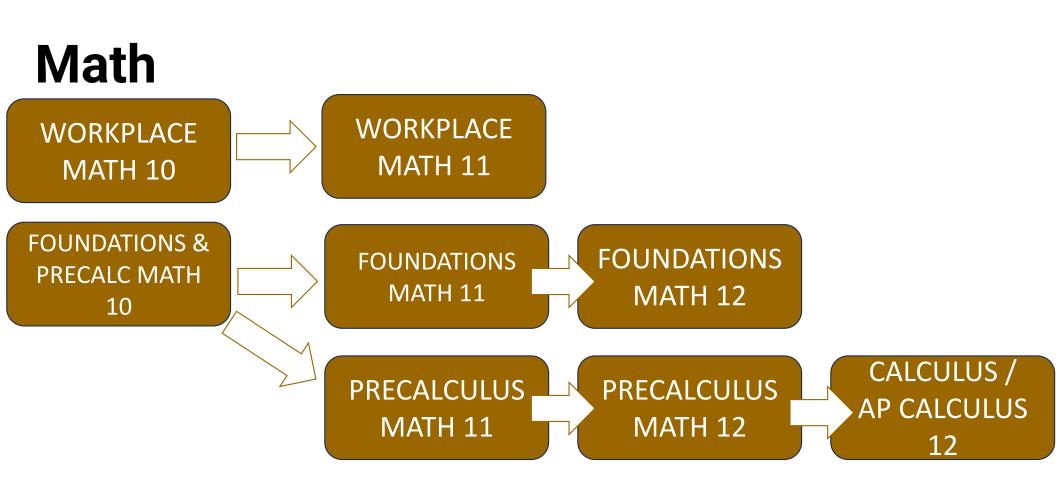

### **Courses/Online registration**

| 2025-26 Course Selection List                                              |                                                                                      |                                                                               |  |  |  |  |  |
|----------------------------------------------------------------------------|--------------------------------------------------------------------------------------|-------------------------------------------------------------------------------|--|--|--|--|--|
| Grade 10                                                                   | Grade 11                                                                             | Grade 12                                                                      |  |  |  |  |  |
| Required Courses                                                           | Required Courses                                                                     | Required Courses                                                              |  |  |  |  |  |
| Christian Education 10                                                     | Christian Education 11                                                               | Christian Education 12                                                        |  |  |  |  |  |
| Composition 10                                                             | Career Life Connections 11                                                           | Career Life Connections 12                                                    |  |  |  |  |  |
| Creative Writing 10                                                        |                                                                                      |                                                                               |  |  |  |  |  |
| Science 10 Social Studies 10                                               | Language Arts 11: (choose one)                                                       | Language Arts 12: (choose one)                                                |  |  |  |  |  |
|                                                                            | English First Peoples 11                                                             | English Studies 12                                                            |  |  |  |  |  |
| Core French 10                                                             | <ul> <li>Enriched English First Peoples 11<br/>(based on English 10 mark)</li> </ul> | AP English Language & Composition<br>12 (pre-requisite Enriched English First |  |  |  |  |  |
| Mathematics 10: (choose one)                                               |                                                                                      | Peoples 11)                                                                   |  |  |  |  |  |
| Foundations of Math/Pre-Calculus 10                                        | Mathematics 11: (choose one)                                                         |                                                                               |  |  |  |  |  |
| Workplace Math 10                                                          | Workplace Math 11 Foundations of Math 11                                             | Grade 12 Course Electives                                                     |  |  |  |  |  |
|                                                                            | Foundations of Math 11     Pre-Calculus Math 11                                      |                                                                               |  |  |  |  |  |
| Physical & Health Education (choose one)<br>Physical & Health Education 10 | Pre-Calculus Math 11                                                                 | Anatomy & Physiology 12                                                       |  |  |  |  |  |
| Physical & Health Education 10                                             | Science 11: (choose at least one)                                                    | Chemistry 12                                                                  |  |  |  |  |  |
| Sports Academy 10                                                          | Chemistry 11                                                                         | Physics 12                                                                    |  |  |  |  |  |
| Physical & Health Education                                                | Earth Sciences 11                                                                    |                                                                               |  |  |  |  |  |
| Athlete Development 10                                                     | Life Sciences 11                                                                     | Foundations of Math 12                                                        |  |  |  |  |  |
| Addiede bevelopment 10                                                     | Physics 11                                                                           | Pre-Calculus Math 12                                                          |  |  |  |  |  |
| Career & Life Education 10                                                 |                                                                                      | Calculus 12                                                                   |  |  |  |  |  |
| (semester course)                                                          | Social Studies 11-12 (choose at least one)                                           | AP Calculus 12                                                                |  |  |  |  |  |
|                                                                            | 20 <sup>th</sup> Century World History 12                                            | Core French 12                                                                |  |  |  |  |  |
| Grade 10 Course Elective                                                   | Comparative Cultures 12                                                              | Li Core French 12                                                             |  |  |  |  |  |
| For Grade 10 choose one (1) course from                                    | Human Geography 12                                                                   | Creative Writing 12                                                           |  |  |  |  |  |
| Drama 10                                                                   | Law Studies 12                                                                       | Literary Studies 12                                                           |  |  |  |  |  |
| Technology Explorations 10                                                 | Philosophy 12                                                                        |                                                                               |  |  |  |  |  |
| Music 10                                                                   | Physical Geography 12                                                                | Psychology 12                                                                 |  |  |  |  |  |
| Art Studio 10                                                              | Political Studies 12                                                                 |                                                                               |  |  |  |  |  |
|                                                                            |                                                                                      | Economics 12                                                                  |  |  |  |  |  |
| LRC BLOCK 10/11/12                                                         | Grade 11 Course Electives                                                            | Entrepreneurship 12                                                           |  |  |  |  |  |
| (Must be approved by LRC Coordinator)                                      | Accounting 11                                                                        |                                                                               |  |  |  |  |  |
|                                                                            | Marketing & Promotion 11                                                             | Media Arts 12                                                                 |  |  |  |  |  |
|                                                                            |                                                                                      | AP Computer Science 12                                                        |  |  |  |  |  |
|                                                                            | Introductory Spanish 11                                                              |                                                                               |  |  |  |  |  |
|                                                                            | Spanish 11     Core French 11                                                        | Art Studio 12                                                                 |  |  |  |  |  |
|                                                                            | D Core French 11                                                                     | 🗆 Drama 12                                                                    |  |  |  |  |  |
|                                                                            | Media Arts 11                                                                        | Concert Choir 12                                                              |  |  |  |  |  |
|                                                                            | Bobotics 11                                                                          | Instrumental Music 12                                                         |  |  |  |  |  |
|                                                                            |                                                                                      |                                                                               |  |  |  |  |  |
|                                                                            | Art Studio 11                                                                        | PHE Active Living 12                                                          |  |  |  |  |  |
|                                                                            | Drama 11                                                                             | PHE Sports Academy 12 PHE Athlete Development 12                              |  |  |  |  |  |
|                                                                            | Concert Choir 11                                                                     | LI PHE Athlete Development 12                                                 |  |  |  |  |  |
|                                                                            | Instrumental Music 11                                                                |                                                                               |  |  |  |  |  |
|                                                                            | PHE Active Living 11                                                                 |                                                                               |  |  |  |  |  |
|                                                                            | PHE Sports Academy 11                                                                |                                                                               |  |  |  |  |  |
|                                                                            | PHE Athlete Development 11                                                           |                                                                               |  |  |  |  |  |