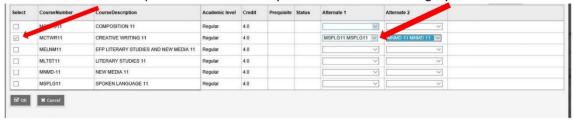

- 6 You need to select alternates and you can rank them. You can also add notes to be read by your counsellor in the NOTES for COUNSELLOR box.
- 7 Hit Post in bottom left hand corner to send your course selections to the office.