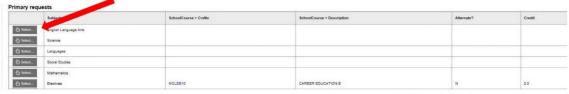

4 – Make sure you read the INSTRUCTIONS panel to ensure you select the correct courses.

5 – Click Select and choose the appropriate course in each section (click box). If alternates are available, select those in addition to your first-choice course. Make sure you read the instructions in each section and complete each section. Required courses will have a grey checkmark.