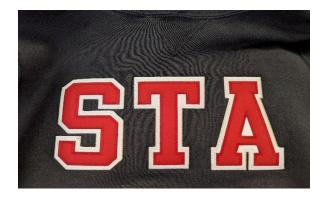

## **LOGO STYLE 2**

Grads, you have a choice of:

- two logos (see above)
- two sweatshirt styles (crew (round neck)or Hoodie)
- two colours (light gray or black)

Logos are stitched across the front and a small 25 is stitched on the sleeve.