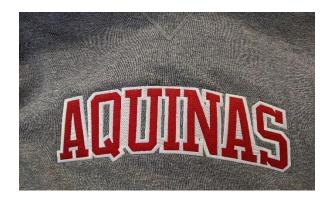

## **STA GRAD WEAR 2025 ORDER FORM**





## **LOGO STYLE 1**

## **LOGO STYLE 2**

Grads, you have a choice of:

- two logos (see above)
- two sweatshirt styles (crew (round neck)or Hoodie)
- two colours (light gray or black)

Logos are stitched across the front and a small 25 is stitched on the sleeve.

Garments range in Adult Unisex sizing from S to XXL.

Sample sizes are available to try on in the library. Please submit order form and payment (cheques made out to STA) to Ms. Mattia in the library.

| SWEATSHIRT STYLE    | Logo Style<br>#1 or #2 | SIZE | COST    |
|---------------------|------------------------|------|---------|
| Diagram and a       |                        |      | ¢57.50  |
| Black Hoodie        |                        |      | \$57.50 |
| Black Crewneck      |                        |      | \$53.50 |